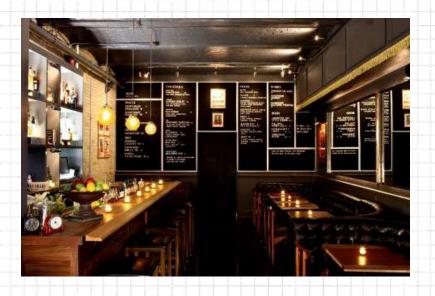

| EVENT SPACE | THE DAILY (COCKTAIL LOUNGE)                                                                                      |
|-------------|------------------------------------------------------------------------------------------------------------------|
| CAPACITY    | Maximum of 40-50 guests                                                                                          |
| MENUS       | Selection of passed/stationed canapes: Choice of 6-\$30 per person per hour Choice of 8-\$40 per person per hour |
| BEVERAGE    | Open bar-\$25 per person per hour                                                                                |
| OPTIONS     | or charged on consumption                                                                                        |
| SPENDING    | Sunday-Wednesday buyout - \$5,000                                                                                |
| MINIMUM     | or reserve until 10:00pm - \$3,500                                                                               |
|             | Thursday-Saturday buyout - \$7,000                                                                               |
|             | or reserve until 10:00pm - \$5,500                                                                               |