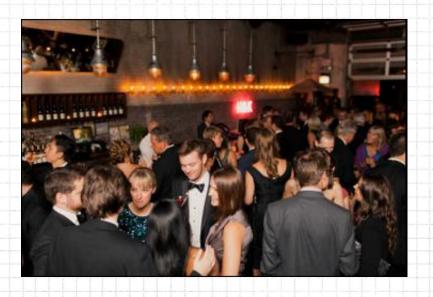

## **PUBLIC**

| EVENT SPACE      | FULL VENUE BUYOUT/WEDDING                                                 |
|------------------|---------------------------------------------------------------------------|
| CAPACITY         | Maximum of 120 people for a seated dinner, or a maximum of 175 people for |
|                  | a cocktail event                                                          |
| MENUS            | Seated dinner for 120 max \$75/person                                     |
|                  | Selection of passed/stationed canapes:                                    |
|                  | Choice of 6-\$30 per person per hour                                      |
|                  | Choice of 8-\$40 per person per hour                                      |
| BEVERAGE OPTIONS | Open bar-\$25/person/hour (2 hour min)                                    |
| SPENDING         | Pricing available upon request                                            |
| MINIMUM          | please email john.l@public-nyc.com                                        |
|                  | for full details and a quote                                              |